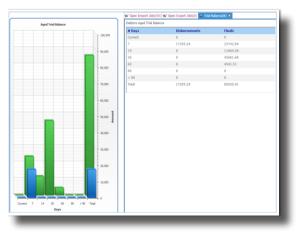

#### **Aged Trial Balance**

Aged Trial Balance is viewable in a graphical and table format.

## **Financial Information**

View financial information including invoicing and statements
Users can search and print any paid or unpaid invoice
Aged Trial Balance: viewable in a graphical and table format