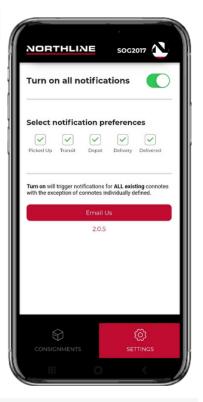

- ≥ Set notification preferences for all consignments in settings
- ▶ Notifications will appear in your devices status bar and home screen
- ▲ Need more help? Use the 'Email Us' button to reach our Customer Service team