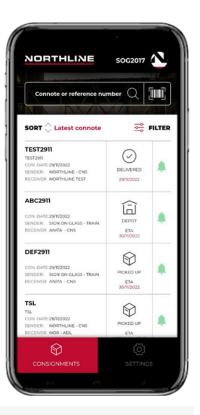

▶ Track as a guest by entering a consignment number

Track

▶ Quick view of current status and ETA

▶ Search by consignment, reference number or scan the consignment barcode

▶ Guests are able to view their search history

- ▶ Sort by date, sender, receiver or status
- ▶ Filter by time frame or custom date range

Search

- ▶ Expand a consignment to see details of sender and receiver
- ≥ Customise what notifications you want to receive for each consignment