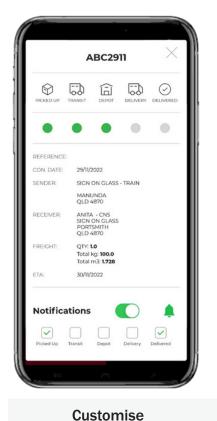

- ▶ Sort by date, sender, receiver or status
- ▶ Filter by time frame or custom date range

Search

- ▶ Expand a consignment to see details of sender and receiver
- ≥ Customise what notifications you want to receive for each consignment

- ≥ Set notification preferences for all consignments in settings
- ▶ Notifications will appear in your devices status bar and home screen
- ▲ Need more help? Use the 'Email Us' button to reach our Customer Service team